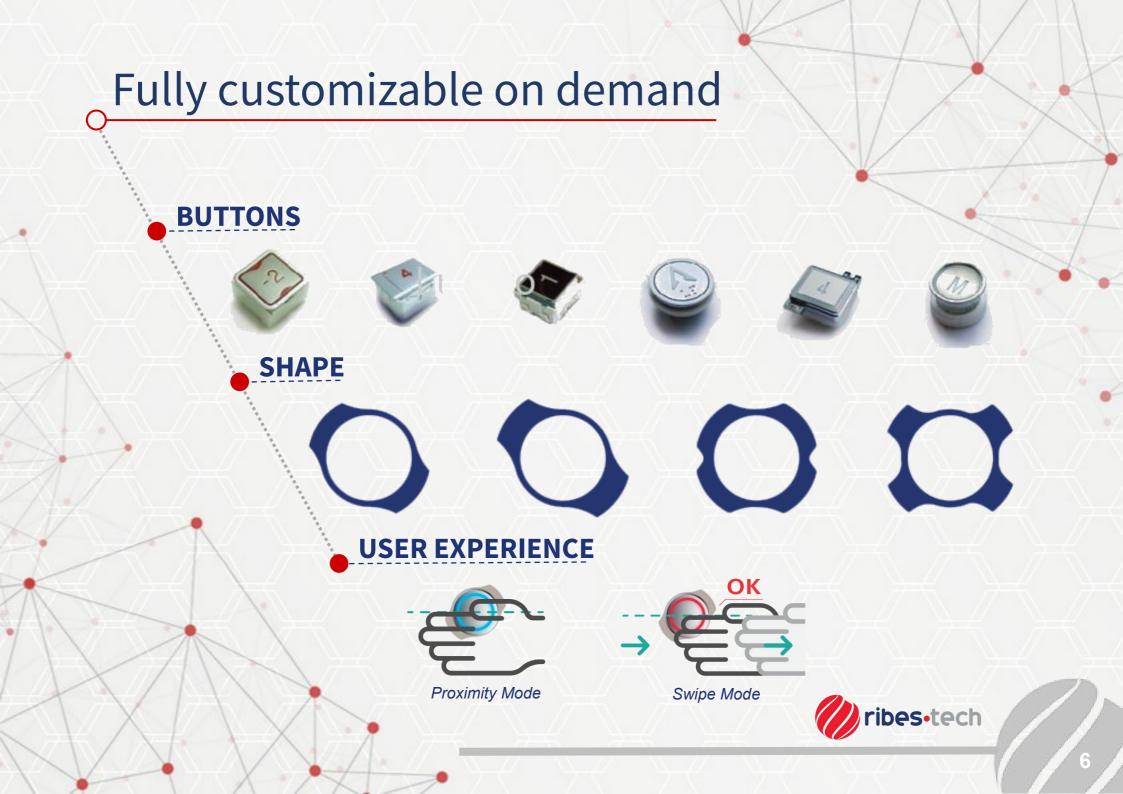

# Retrofit any system

**CHOOSE** the mechanical button you prefer

**CONNECT** the electronic board

ADD a photovoltaic film

**RIBES TECH** will provide both the electronic board the photovoltaic film and all the support you need.

## Easy to integrate

**DAPHNE PV** is a new product by:

In collaboration with:

Patent pending IT10202000026612.

Via Quintiliano, 33 20138 Milan, Italy

info@ribestech.it