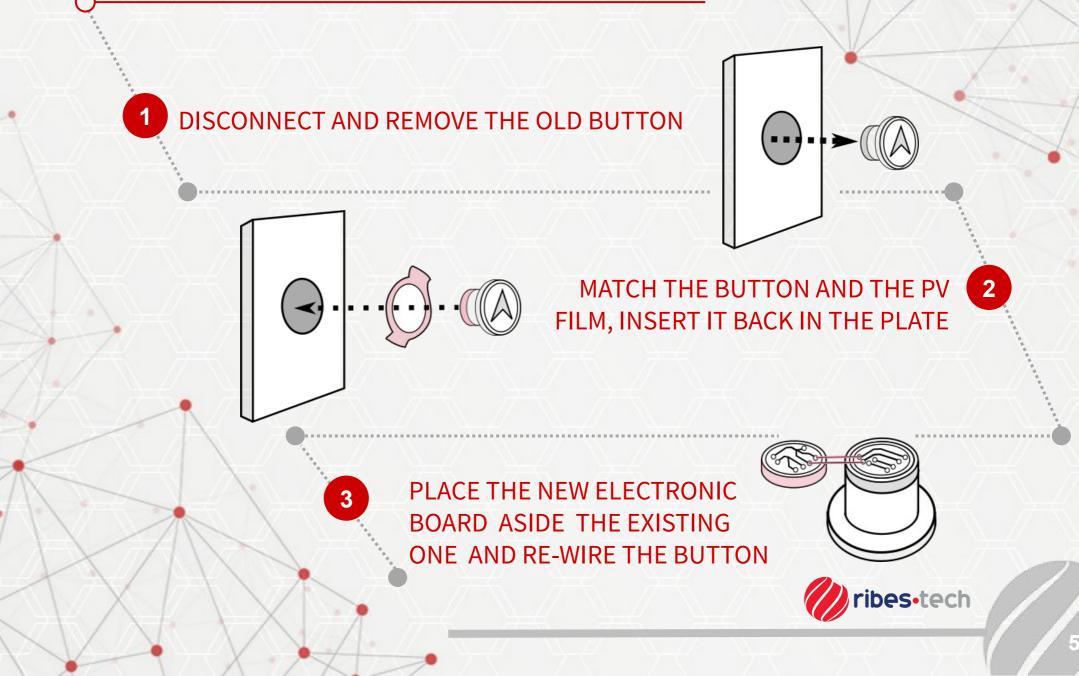

# Retrofit any system

**CHOOSE** the mechanical button you prefer

**CONNECT** the electronic board

ADD a photovoltaic film

**RIBES TECH** will provide both the electronic board the photovoltaic film and all the support you need.