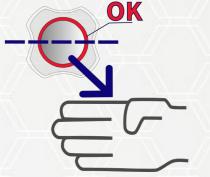

### How does it work?

2

1

#### **APPROACH THE HAND TO THE BUTTON**

BY KEEPING THE UPPER HALF UNCOVERED