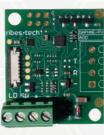

# Retrofit any system

**CHOOSE** the mechanical button you prefer

**CONNECT** the electronic board

ADD a photovoltaic film

**RIBES TECH** will provide both the electronic board the photovoltaic film and all the support you need.